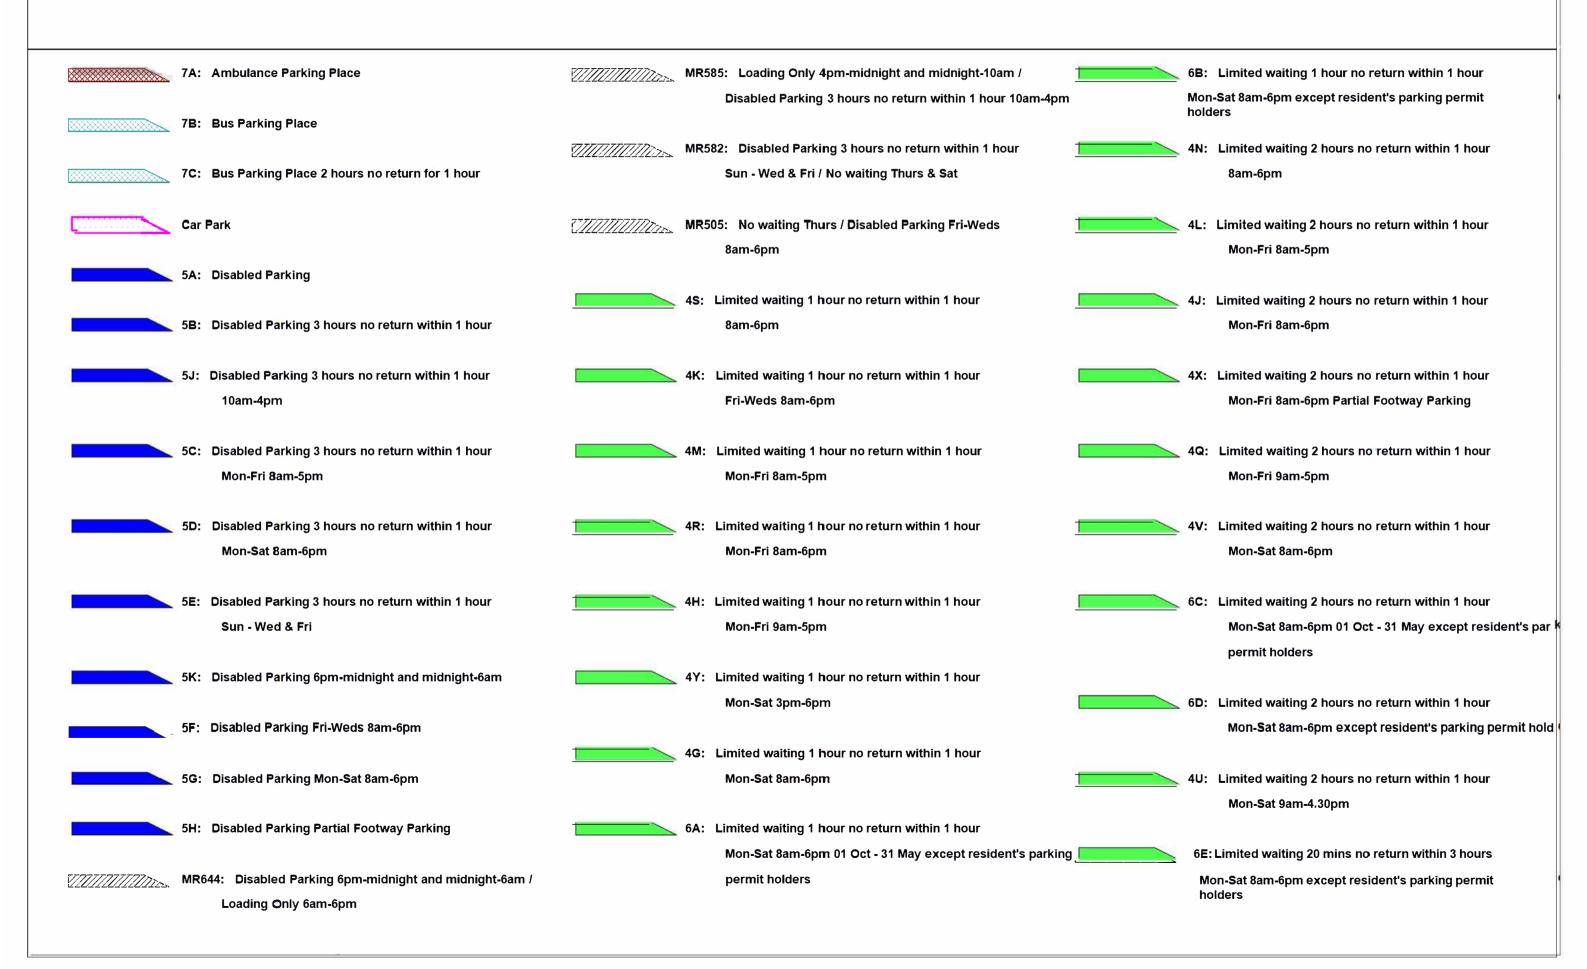

**DATE**: 26/02/2021

Page 2 of 5

**DATE**: 26/02/2021

Page 3 of 5

| <i>VIII</i>                            |                         | MR625: Loading Only 30 minutes no return for 30 minutes 6am-6pm / No stopping except taxis 6pm-midnight and |                                         | 2J:  | No waiting Mon-Fri 7.30am-9am and 4.30pm-6pm           |                        | MR65         | 59: No waiting Mon-Fri 8am-6pm / School keep clear<br>Mon-Fri 8am-4pm |
|----------------------------------------|-------------------------|-------------------------------------------------------------------------------------------------------------|-----------------------------------------|------|--------------------------------------------------------|------------------------|--------------|-----------------------------------------------------------------------|
|                                        |                         | midnight-6am                                                                                                |                                         | 2B:  | No waiting Mon-Fri 8am-5pm                             |                        |              |                                                                       |
|                                        |                         | •                                                                                                           |                                         |      | ·                                                      | <i>₹₹₹₹₹₹₹₹₹₹₹</i> ₹₹₽ | MP66         | 61: School keep clear Mon-Fri 8am-5pm / No waiting                    |
|                                        | 7 <b>77</b> 777         |                                                                                                             |                                         |      |                                                        |                        | WINOC        | •                                                                     |
| \\\\\\\\\\\\\\\\\\\\\\\\\\\\\\\\\\\\\\ |                         | MR608: No stopping except taxis 6pm-midnight and                                                            |                                         | 2D:  | No waiting Mon-Fri 8am-6pm                             |                        |              | Mon-Sat 8am-6pm                                                       |
|                                        |                         | midnight-6am / Goods vehicles loading only 6am-6pm                                                          |                                         |      |                                                        |                        |              |                                                                       |
|                                        |                         |                                                                                                             |                                         | 2U:  | No waiting Mon-Fri 8am-9am and 2pm-4pm between 01      |                        | 1A:          | No waiting at any time                                                |
| W//Z/                                  |                         | MR576: No stopping except taxis 6pm-midnight and                                                            |                                         |      | Sept and 15 Dec and 01 Jan and 15 July except for bank |                        |              |                                                                       |
|                                        |                         | midnight-6am / Loading Only 6am-6pm                                                                         |                                         |      | holidays                                               |                        | 1B:          | No waiting at any time on verges                                      |
|                                        |                         |                                                                                                             |                                         |      | •                                                      |                        |              | 3 7 7 7                                                               |
| 7.7. <del>7.7.</del> 7.                | 7/ <del>77</del> 77/723 | MPCOO. No stanning event toxic form midnight and                                                            |                                         | 211. | No weiding Man Fri Com Fra                             |                        | 25.          | No voiting at any time / No loading 7mm midwight                      |
| (/////                                 |                         | MR602: No stopping except taxis 6pm-midnight and                                                            |                                         | ZM:  | No waiting Mon-Fri 9am-5pm                             |                        | 3D:          | No waiting at any time / No loading 7pm-midnight                      |
|                                        |                         | midnight-8am / Goods vehicles loading only Mon-Sat                                                          |                                         |      |                                                        |                        |              | and midnight-7am                                                      |
|                                        |                         | 8am-6pm                                                                                                     |                                         | 2F:  | No waiting Mon-Sat 6am-6pm                             |                        |              |                                                                       |
|                                        |                         |                                                                                                             |                                         |      |                                                        |                        | 3C:          | No waiting at any time / No loading Mon-Fri                           |
| 7/////                                 |                         | MR579: No stopping except taxis 8am-midnight and                                                            |                                         | 2K:  | No waiting Mon-Sat 7.30am-9am and 4.30pm-6pm           |                        |              | 7.30am-9am and 4.30pm-6pm                                             |
| 1222/22                                |                         | midnight-5am / Loading Only 5am-8am                                                                         |                                         |      |                                                        |                        |              | , ,                                                                   |
|                                        |                         | mangin cam / Louanig ciny cam cam                                                                           |                                         | 24.  | No weiting Man Cat Care Com                            |                        | 25.          | No weiting at any time / No loading Man Cat                           |
|                                        |                         |                                                                                                             |                                         | ZA:  | No waiting Mon-Sat 8am-6pm                             |                        | 32:          | No waiting at any time / No loading Mon-Sat                           |
| + + + +                                | + + + + + + +           | 1C: No stopping at any time                                                                                 |                                         |      |                                                        |                        |              | 10am-4pm                                                              |
|                                        |                         |                                                                                                             |                                         | 2M:  | No waiting Thurs                                       |                        |              |                                                                       |
|                                        |                         | No waiting                                                                                                  |                                         |      |                                                        |                        | 3K:          | No waiting at any time / No loading Mon-Sat                           |
|                                        |                         |                                                                                                             |                                         | 2L:  | No waiting Thurs & Sat                                 |                        |              | 7.30am-9am                                                            |
|                                        |                         | 2V: No waiting 3pm-midnight and midnight-10am                                                               |                                         |      |                                                        |                        |              |                                                                       |
| 0                                      |                         |                                                                                                             |                                         | 25.  | No waiting Tues 8am-6pm                                |                        | 2₽.          | No waiting at any time / No loading Mon-Sat                           |
|                                        |                         |                                                                                                             |                                         | 26.  | Walking Tues cam-opin                                  | harman and a second    | JD.          | •                                                                     |
|                                        |                         | 2C: No waiting 8am-6pm                                                                                      |                                         |      |                                                        |                        |              | 7.30am-9am and 4.30pm-6pm                                             |
|                                        |                         |                                                                                                             |                                         | 3H:  | No waiting / No Loading Mon-Fri midnight-10am and      |                        |              |                                                                       |
|                                        |                         | 2N: No waiting by any heavy goods vehicles over 7.5t                                                        |                                         |      | 4pm-midnight and Sat & Sun                             |                        | 3 <b>F</b> : | No waiting at any time / No loading Tues & Fri                        |
|                                        |                         | 7pm-midnight and midnight-7am                                                                               |                                         |      |                                                        |                        |              |                                                                       |
|                                        |                         |                                                                                                             |                                         | 3J:  | No waiting / No Loading Mon-Sat 7.30am-9am             |                        | 3A:          | No waiting at anytime / No loading at any time                        |
|                                        |                         | 2R: No waiting by buses Mon-Fri 9am-5pm                                                                     | *************************************** |      |                                                        |                        |              |                                                                       |
| 4:                                     |                         | 2111 110 maining by Succe mon 111 cam opin                                                                  | *******                                 | 20.  | No consider a / No Londing Man Oct 7 200ms Company     | 0777 <b>77</b> 77777   | MDCC         | 20. No sociético et associano (Ochaellico e des                       |
|                                        |                         |                                                                                                             |                                         | 36:  | No waiting / No Loading Mon-Sat 7.30am-9am and         |                        | MIKO         | 60: No waiting at any time / School keep clear                        |
|                                        |                         | 2P: No waiting Mon-Fri 10am-4pm                                                                             |                                         |      | 4.30pm-6pm                                             |                        |              | Mon-Fri 8am-5pm                                                       |
|                                        |                         |                                                                                                             |                                         |      |                                                        |                        |              |                                                                       |
|                                        |                         | 2G: No waiting Mon-Fri 7.30am-9am and 3pm-6pm                                                               |                                         | MR5  | 87: Residents Permit Holders Only midnight-8am and     |                        | MR65         | 66: School keep clear Mon-Fri 8am-4pm / No waiting                    |
|                                        |                         |                                                                                                             |                                         |      | 6pm-midnight and Sun / No waiting Mon-Sat 8am-6pm      |                        |              | at any time                                                           |
|                                        |                         |                                                                                                             |                                         |      |                                                        |                        |              |                                                                       |
|                                        |                         |                                                                                                             |                                         |      |                                                        |                        |              |                                                                       |