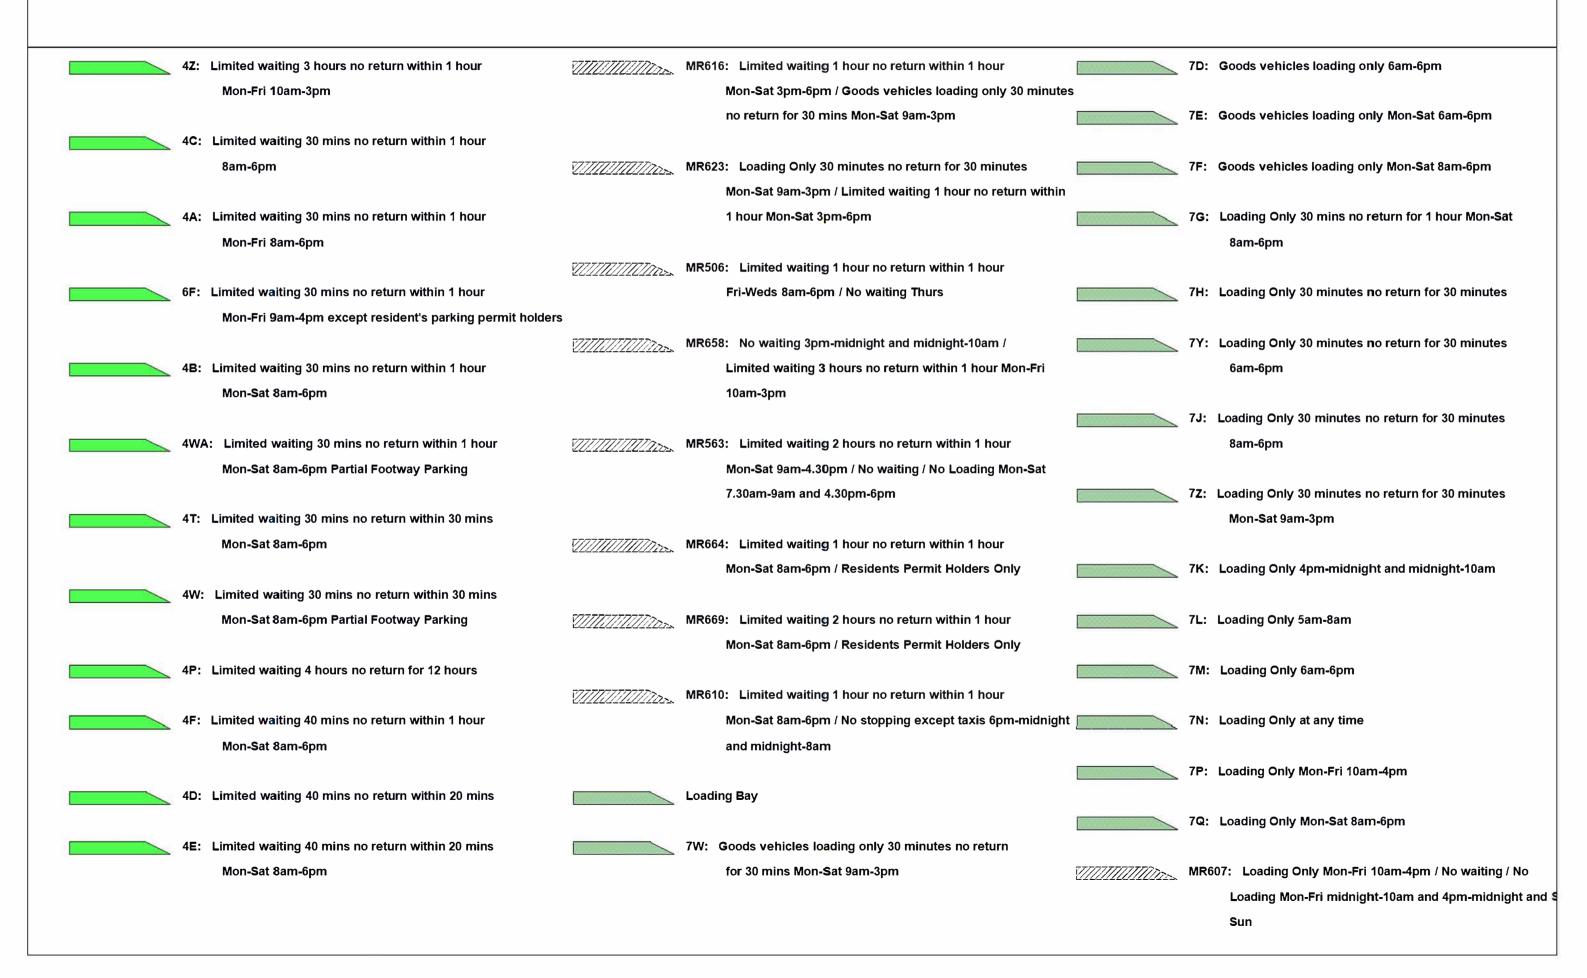

**DATE**: 26/02/2021

Page 2 of 5

**DATE**: 26/02/2021

Page 3 of 5

| <i>VIII</i>                            |                         | MR625: Loading Only 30 minutes no return for 30 minutes 6am-6pm / No stopping except taxis 6pm-midnight and |                                         | 2J:  | No waiting Mon-Fri 7.30am-9am and 4.30pm-6pm           |                        | MR65         | 59: No waiting Mon-Fri 8am-6pm / School keep clear<br>Mon-Fri 8am-4pm |
|----------------------------------------|-------------------------|-------------------------------------------------------------------------------------------------------------|-----------------------------------------|------|--------------------------------------------------------|------------------------|--------------|-----------------------------------------------------------------------|
|                                        |                         | midnight-6am                                                                                                |                                         | 2B:  | No waiting Mon-Fri 8am-5pm                             |                        |              |                                                                       |
|                                        |                         | •                                                                                                           |                                         |      | ·                                                      | <i>₹₹₹₹₹₹₹₹₹₹₹</i> ₹₹₽ | MP66         | 61: School keep clear Mon-Fri 8am-5pm / No waiting                    |
|                                        | 7 <b>77</b> 777         |                                                                                                             |                                         |      |                                                        |                        | WINOC        | •                                                                     |
| \\\\\\\\\\\\\\\\\\\\\\\\\\\\\\\\\\\\\\ |                         | MR608: No stopping except taxis 6pm-midnight and                                                            |                                         | 2D:  | No waiting Mon-Fri 8am-6pm                             |                        |              | Mon-Sat 8am-6pm                                                       |
|                                        |                         | midnight-6am / Goods vehicles loading only 6am-6pm                                                          |                                         |      |                                                        |                        |              |                                                                       |
|                                        |                         |                                                                                                             |                                         | 2U:  | No waiting Mon-Fri 8am-9am and 2pm-4pm between 01      |                        | 1A:          | No waiting at any time                                                |
| W//Z/                                  |                         | MR576: No stopping except taxis 6pm-midnight and                                                            |                                         |      | Sept and 15 Dec and 01 Jan and 15 July except for bank |                        |              |                                                                       |
|                                        |                         | midnight-6am / Loading Only 6am-6pm                                                                         |                                         |      | holidays                                               |                        | 1B:          | No waiting at any time on verges                                      |
|                                        |                         |                                                                                                             |                                         |      | •                                                      |                        |              | 3 7 7 7                                                               |
| 7.7. <del>7.7.</del> 7.                | 7/ <del>77</del> 77/723 | MPCOO. No stanning event toxic form midnight and                                                            |                                         | 211. | No weiding Man Fri Com Fra                             |                        | 25.          | No voiting at any time / No loading 7mm midwight                      |
| (/////                                 |                         | MR602: No stopping except taxis 6pm-midnight and                                                            |                                         | ZM:  | No waiting Mon-Fri 9am-5pm                             |                        | 3D:          | No waiting at any time / No loading 7pm-midnight                      |
|                                        |                         | midnight-8am / Goods vehicles loading only Mon-Sat                                                          |                                         |      |                                                        |                        |              | and midnight-7am                                                      |
|                                        |                         | 8am-6pm                                                                                                     |                                         | 2F:  | No waiting Mon-Sat 6am-6pm                             |                        |              |                                                                       |
|                                        |                         |                                                                                                             |                                         |      |                                                        |                        | 3C:          | No waiting at any time / No loading Mon-Fri                           |
| 7/////                                 |                         | MR579: No stopping except taxis 8am-midnight and                                                            |                                         | 2K:  | No waiting Mon-Sat 7.30am-9am and 4.30pm-6pm           |                        |              | 7.30am-9am and 4.30pm-6pm                                             |
| 1222/22                                |                         | midnight-5am / Loading Only 5am-8am                                                                         |                                         |      |                                                        |                        |              | , ,                                                                   |
|                                        |                         | mangin cam / Louanig ciny cam cam                                                                           |                                         | 24.  | No weiting Man Cat Care Com                            |                        | 25.          | No weiting at any time / No loading Man Cat                           |
|                                        |                         |                                                                                                             |                                         | ZA:  | No waiting Mon-Sat 8am-6pm                             |                        | 32:          | No waiting at any time / No loading Mon-Sat                           |
| + + + +                                | + + + + + + +           | 1C: No stopping at any time                                                                                 |                                         |      |                                                        |                        |              | 10am-4pm                                                              |
|                                        |                         |                                                                                                             |                                         | 2M:  | No waiting Thurs                                       |                        |              |                                                                       |
|                                        |                         | No waiting                                                                                                  |                                         |      |                                                        |                        | 3K:          | No waiting at any time / No loading Mon-Sat                           |
|                                        |                         |                                                                                                             |                                         | 2L:  | No waiting Thurs & Sat                                 |                        |              | 7.30am-9am                                                            |
|                                        |                         | 2V: No waiting 3pm-midnight and midnight-10am                                                               |                                         |      |                                                        |                        |              |                                                                       |
| 0                                      |                         |                                                                                                             |                                         | 25.  | No waiting Tues 8am-6pm                                |                        | 2₽.          | No waiting at any time / No loading Mon-Sat                           |
|                                        |                         |                                                                                                             |                                         | 26.  | Walking Tues cam-opin                                  | harman and a second    | JD.          | •                                                                     |
|                                        |                         | 2C: No waiting 8am-6pm                                                                                      |                                         |      |                                                        |                        |              | 7.30am-9am and 4.30pm-6pm                                             |
|                                        |                         |                                                                                                             |                                         | 3H:  | No waiting / No Loading Mon-Fri midnight-10am and      |                        |              |                                                                       |
|                                        |                         | 2N: No waiting by any heavy goods vehicles over 7.5t                                                        |                                         |      | 4pm-midnight and Sat & Sun                             |                        | 3 <b>F</b> : | No waiting at any time / No loading Tues & Fri                        |
|                                        |                         | 7pm-midnight and midnight-7am                                                                               |                                         |      |                                                        |                        |              |                                                                       |
|                                        |                         |                                                                                                             |                                         | 3J:  | No waiting / No Loading Mon-Sat 7.30am-9am             |                        | 3A:          | No waiting at anytime / No loading at any time                        |
|                                        |                         | 2R: No waiting by buses Mon-Fri 9am-5pm                                                                     | *************************************** |      |                                                        |                        |              |                                                                       |
| 4:                                     |                         | 2111 110 maining by Succe mon 111 cam opin                                                                  | *******                                 | 20.  | No consider a / No Londing Man Oct 7 200ms Company     | 0777 <b>77</b> 77777   | MDCC         | 20. No sociético et associano (Ochaellico e des                       |
|                                        |                         |                                                                                                             |                                         | 36:  | No waiting / No Loading Mon-Sat 7.30am-9am and         |                        | MIKO         | 60: No waiting at any time / School keep clear                        |
|                                        |                         | 2P: No waiting Mon-Fri 10am-4pm                                                                             |                                         |      | 4.30pm-6pm                                             |                        |              | Mon-Fri 8am-5pm                                                       |
|                                        |                         |                                                                                                             |                                         |      |                                                        |                        |              |                                                                       |
|                                        |                         | 2G: No waiting Mon-Fri 7.30am-9am and 3pm-6pm                                                               |                                         | MR5  | 87: Residents Permit Holders Only midnight-8am and     |                        | MR65         | 66: School keep clear Mon-Fri 8am-4pm / No waiting                    |
|                                        |                         |                                                                                                             |                                         |      | 6pm-midnight and Sun / No waiting Mon-Sat 8am-6pm      |                        |              | at any time                                                           |
|                                        |                         |                                                                                                             |                                         |      |                                                        |                        |              |                                                                       |
|                                        |                         |                                                                                                             |                                         |      |                                                        |                        |              |                                                                       |