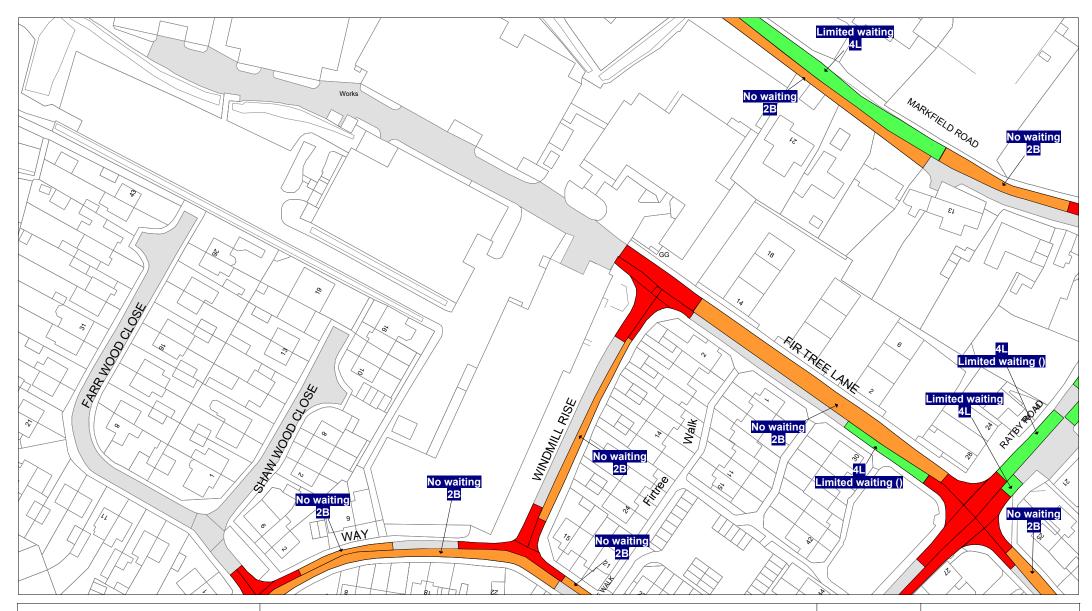

FIRST SCHEDULE Plan(s) to be amended

IB78 - Groby

SECOND SCHEDULE New Plan(s)

IB78 - Groby

40575

Tile Ref: IB78

© Crown copyright. All rights reserved Leicestershire County Council Licence No. 100019271 2022

| SCALE       | 1 : 1250   |
|-------------|------------|
| DATE        | 30/09/2022 |
| DRAWING No. |            |
| DRAWN BY    |            |
|             |            |

**DATE**: 26/02/2021

Page 1 of 5